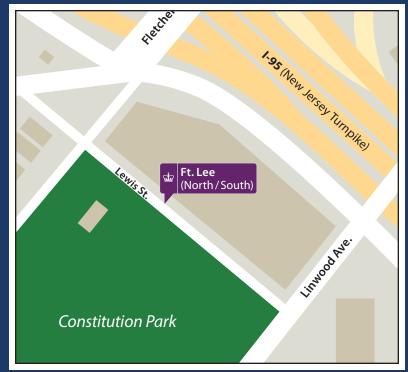

# Lamont-Doherty Shuttle Schedule

The Lamont-Doherty Shuttle provides riders with stops across Columbia's Lamont-Doherty, CUIMC, Manhattanville, and Morningside campuses, as well as Ft. Lee.

### Lamont-Doherty Stop



### Ft. Lee Stop



7:30 p.m.

### **CUIMC Stop**



## Effective February 15, 2019

#### Manhattanville Stop



### **Morningside Stop**



### **Monday-Friday Schedule**

| <b>Lamont-Doherty</b> Geoscience Building | <b>Ft. Lee</b><br>(Morningside Bound)       | <b>CUIMC South</b><br>(Morningside Bound) | <b>Studebaker South</b><br>(622 West 132nd Street<br>Drop-off Only) | Studebaker South Mid-Day<br>(Broadway @ 132nd Street<br>Drop-off Only) | Morningside @ 120th Street<br>(Ft. Lee & Lamont Bound) | <b>Studebaker North</b> (622 West 132nd Street) | Studebaker North Mid-Day<br>(Broadway @ 132nd Street<br>Drop-off Only) | <b>CUIMC North</b><br>(Ft. Lee/Lamont-Doherty Bound) | <b>Ft. Lee</b><br>(Lamont-Doherty Bound) |  |
|-------------------------------------------|----------------------------------------