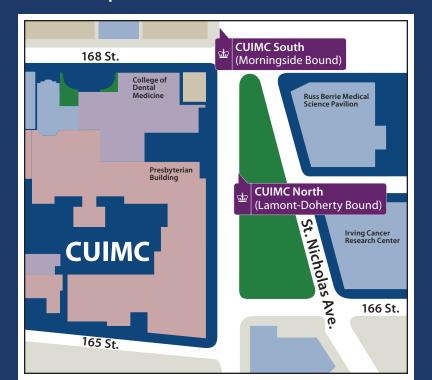

# Lamont-Doherty Shuttle Schedule

The Lamont-Doherty Shuttle provides riders with stops across Columbia's Lamont-Doherty, CUIMC, Manhattanville, and Morningside campuses, as well as Ft. Lee.

### Lamont-Doherty Stop



### Ft. Lee Stop



7:30 p.m.

### **CUIMC Stop**



## Effective February 15, 2019

#### Manhattanville Stop



### **Morningside Stop**



### **Monday-Friday Schedule**

| <b>Lamont-Doherty</b> Geoscience Building | <b>Ft. Lee</b><br>(Morningside Bound)       | <b>CUIMC South</b><br>(Morningside Bound) | <b>Studebaker South</b><br>(622 West 132nd Street<br>Drop-off Only) | Studebaker South Mid-Day<br>(Broadway @ 132nd Street<br>Drop-off Only) | Morningside @ 120th Street<br>(Ft. Lee & Lamont Bound) | <b>Studebaker North</b> (622 West 132nd Street) | Studebaker North Mid-Day<br>(Broadway @ 132nd Street<br>Drop-off Only) | <b>CUIMC North</b><br>(Ft. Lee/Lamont-Doherty Bound) | <b>Ft. Lee</b><br>(Lamont-Doherty Bound) |  |
|-------------------------------------------|---------------------------------------------|---------------------------