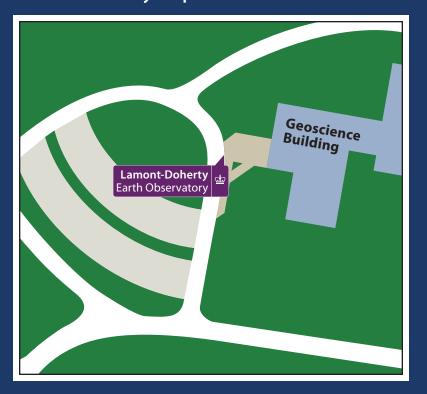

# Lamont-Doherty Shuttle Schedule

The Lamont-Doherty Shuttle provides riders with stops across Columbia's Lamont-Doherty, CUIMC, Manhattanville, and Morningside campuses, as well as Ft. Lee.

### Lamont-Doherty Stop



### Ft. Lee Stop



7:30 p.m.

### **CUIMC Stop**



## Effective February 15, 2019

#### Manhattanville Stop



### **Morningside Stop**



### **Monday-Friday Schedule**

| <b>Lamont-Doherty</b> Geoscience Building | <b>Ft. Lee</b><br>(Morningside Bound)       | <b>CUIMC South</b><br>(Morningside Bound) | <b>Studebaker South</b><br>(622 West 132nd Street<br>Drop-off Only) | Studebaker South Mid-Day<br>(Broadway @ 132nd Street<br>Drop-off Only) | Morningside @ 120th Street<br>(Ft. Lee & Lamont Bound) | <b>Studebaker North</b> (622 West 132nd Street) | Studebaker North Mid-Day<br>(Broadway @ 132nd Street<br>Drop-off Only) | <b>CUIMC North</b><br>(Ft. Lee/Lamont-Doherty Bound) | <b>Ft. Lee</b><br>(Lamont-Doherty Bound) |  |
|-------------------------------------------|--------------------