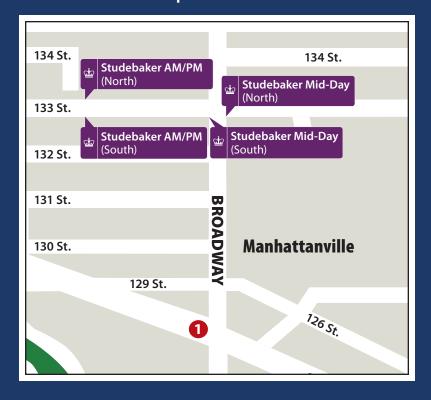

# Lamont-Doherty Shuttle Schedule

The Lamont-Doherty Shuttle provides riders with stops across Columbia's Lamont-Doherty, CUIMC, Manhattanville, and Morningside campuses, as well as Ft. Lee.

### Lamont-Doherty Stop



### Ft. Lee Stop



7:30 p.m.

### **CUIMC Stop**



## Effective February 15, 2019

#### Manhattanville Stop



### **Morningside Stop**



### **Monday-Friday Schedule**

| <b>Lamont-Doherty</b> Geoscience Building | <b>Ft. Lee</b><br>(Morningside Bound)       | <b>CUIMC South</b><br>(Morningside Bound) | <b>Studebaker South</b><br>(622 West 132nd Street<br>Drop-off Only) | Studebaker South Mid-Day<br>(Broadway @ 132nd Street<br>Drop-off Only) | Morningside @ 120th Street<br>(Ft. Lee & Lamont Bound) | <b>Studebaker North</b> (622 West 132nd Street) | Studebaker North Mid-Day<br>(Broadway @ 132nd Street<br>Drop-off Only) | <b>CUIMC North</b><br>(Ft. Lee/Lamont-Doherty Bound) | <b>Ft. Lee</b><br>(Lamont-Doherty Bound) |  |
|-------------------------------------------|---------------------------------------------|-------------------------------------------|-------------------------------------------