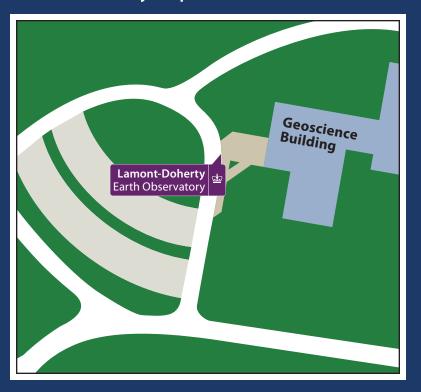

# Lamont-Doherty Shuttle Summer Schedule

© COLUMBIA TRANSPORTATION

The Lamont-Doherty Shuttle provides riders with stops across Columbia's Lamont-Doherty, CUIMC, Manhattanville, and Morningside campuses, as well as Ft. Lee.

### **Lamont-Doherty Stop**



### Ft. Lee Stop



### **CUIMC Stop**



## Effective May 28 through August 30, 2019

#### Manhattanville Stop



### **Morningside Stop**



### Monday-Friday Schedule

| <b>Lamont-Doherty</b> Geoscience Building | <b>Ft. Lee</b><br>(Morningside Bound) | <b>CUIMC South</b><br>(Morningside Bound) | <b>Studebaker South</b><br>(622 West 132nd Street<br>Drop-off Only) | <b>Studebaker South Mid-Day</b><br>(Broadway @ 132nd Street<br>Drop-off Only) | <b>Morningside @ 120th Street</b><br>(Ft. Lee & Lamont Bound) | <b>Studebaker North</b><br>(622 West 132nd Street) | <b>Studebaker North Mid-Day</b><br>(Broadway @ 132nd Street<br>Drop-off Only) | <b>CUIMC North</b><br>(Ft. Lee/Lamont-Doherty Bound) | <b>Ft. Lee</b><br>(Lamont-Doherty Bound) |
|-------------------------------------------|-------