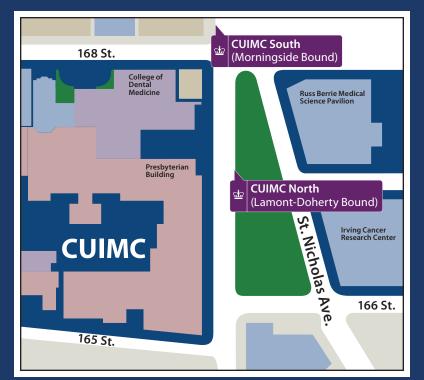

# Lamont-Doherty Shuttle Summer Schedule

© COLUMBIA TRANSPORTATION

The Lamont-Doherty Shuttle provides riders with stops across Columbia's Lamont-Doherty, CUIMC, Manhattanville, and Morningside campuses, as well as Ft. Lee.

### **Lamont-Doherty Stop**



### Ft. Lee Stop



### **CUIMC Stop**



## Effective May 28 through August 30, 2019

#### Manhattanville Stop



### **Morningside Stop**



### Monday-Friday Schedule

| <b>Lamont-Doherty</b> Geoscience Building | <b>Ft. Lee</b><br>(Morningside Bound) | <b>CUIMC South</b><br>(Morningside Bound) | <b>Studebaker South</b><br>(622 West 132nd Street<br>Drop-off Only) | <b>Studebaker South Mid-Day</b><br>(Broadway @ 132nd Street<br>Drop-off Only) | <b>Morningside @ 120th Street</b><br>(Ft. Lee & Lamont Bound) | <b>Studebaker North</b><br>(622 West 132nd Street) | <b>Studebaker North Mid-Day</b><br>(Broadway @ 132nd Street<br>Drop-off Only) | <b>CUIMC North</b><br>(Ft. Lee/Lamont-Doherty Bound) | <b>Ft. Lee</b><br>(Lamont-Doherty Bound) |
|-------------------------------------------|---------------------------------------|---------