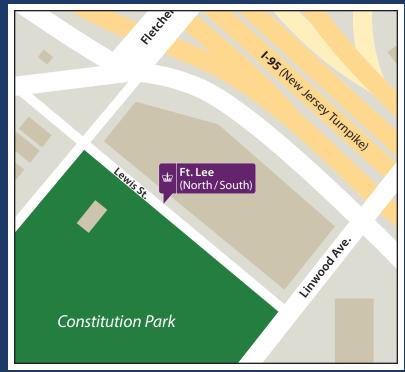

# Lamont-Doherty Shuttle Summer Schedule

© COLUMBIA TRANSPORTATION

The Lamont-Doherty Shuttle provides riders with stops across Columbia's Lamont-Doherty, CUIMC, Manhattanville, and Morningside campuses, as well as Ft. Lee.

### **Lamont-Doherty Stop**



### Ft. Lee Stop



### **CUIMC Stop**



## Effective May 28 through August 30, 2019

#### Manhattanville Stop



### **Morningside Stop**



### Monday-Friday Schedule

| <b>Lamont-Doherty</b> Geoscience Building | <b>Ft. Lee</b><br>(Morningside Bound) | <b>CUIMC South</b><br>(Morningside Bound) | <b>Studebaker South</b><br>(622 West 132nd Street<br>Drop-off Only) | <b>Studebaker South Mid-Day</b><br>(Broadway @ 132nd Street<br>Drop-off Only) | <b>Morningside @ 120th Street</b><br>(Ft. Lee & Lamont Bound) | <b>Studebaker North</b><br>(622 West 132nd Street) | <b>Studebaker North Mid-Day</b><br>(Broadway @ 132nd Street<br>Drop-off Only) | <b>CUIMC North</b><br>(Ft. Lee/Lamont-Doherty Bound) | <b>Ft. Lee</b><br>(Lamont-Doherty Bound) |
|-------------------------------------------|---------------------------