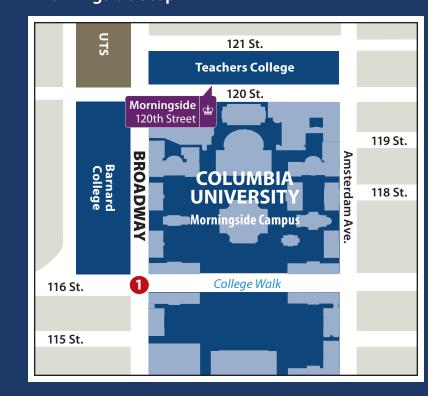

# Lamont-Doherty Shuttle Summer Schedule

© COLUMBIA TRANSPORTATION

The Lamont-Doherty Shuttle provides riders with stops across Columbia's Lamont-Doherty, CUIMC, Manhattanville, and Morningside campuses, as well as Ft. Lee.

### **Lamont-Doherty Stop**



### Ft. Lee Stop



### **CUIMC Stop**



## Effective May 28 through August 30, 2019

#### Manhattanville Stop



### **Morningside Stop**



### Monday-Friday Schedule

| <b>Lamont-Doherty</b> Geoscience Building | <b>Ft. Lee</b><br>(Morningside Bound) | <b>CUIMC South</b><br>(Morningside Bound) | <b>Studebaker South</b><br>(622 West 132nd Street<br>Drop-off Only) | <b>Studebaker South Mid-Day</b><br>(Broadway @ 132nd Street<br>Drop-off Only) | <b>Morningside @ 120th Street</b><br>(Ft. Lee & Lamont Bound) | <b>Studebaker North</b><br>(622 West 132nd Street) | <b>Studebaker North Mid-Day</b><br>(Broadway @ 132nd Street<br>Drop-off Only) | <b>CUIMC North</b><br>(Ft. Lee/Lamont-Doherty Bound) | <b>Ft. Lee</b><br>(Lamont-Doherty Bound) |
|-------------------------------------------|---------------------------------------|-------------------------------------------|------------------------------------------------------------------