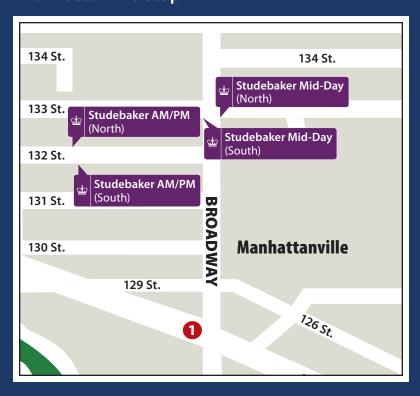

# Lamont-Doherty Shuttle Summer Schedule

© COLUMBIA TRANSPORTATION

The Lamont-Doherty Shuttle provides riders with stops across Columbia's Lamont-Doherty, CUIMC, Manhattanville, and Morningside campuses, as well as Ft. Lee.

### **Lamont-Doherty Stop**



### Ft. Lee Stop



### **CUIMC Stop**



## Effective May 28 through August 30, 2019

#### Manhattanville Stop



### **Morningside Stop**



### Monday-Friday Schedule

| <b>Lamont-Doherty</b> Geoscience Building | <b>Ft. Lee</b><br>(Morningside Bound) | <b>CUIMC South</b><br>(Morningside Bound) | <b>Studebaker South</b><br>(622 West 132nd Street<br>Drop-off Only) | <b>Studebaker South Mid-Day</b><br>(Broadway @ 132nd Street<br>Drop-off Only) | <b>Morningside @ 120th Street</b><br>(Ft. Lee & Lamont Bound) | <b>Studebaker North</b><br>(622 West 132nd Street) | <b>Studebaker North Mid-Day</b><br>(Broadway @ 132nd Street<br>Drop-off Only) | <b>CUIMC North</b><br>(Ft. Lee/Lamont-Doherty Bound) | <b>Ft. Lee</b><br>(Lamont-Doherty Bound) |
|-------------------------------------------|---------------------------------------|-------------------------------------------|--------------------------------------