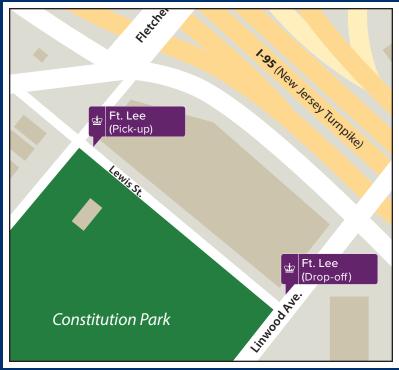

The Lamont-Doherty Shuttle provides riders with stops across Columbia's Lamont-Doherty, CUIMC, Manhattanville, and Morningside campuses, as well as Ft. Lee.

# Effective September 5, 2023

# Lamont-Doherty Stop



# Ft. Lee Stop



6:30 p.m.

7:30 p.m.

# CUIMC Stop



#### Manhattanville Stop



# Morningside Stop



### Monday-Friday Schedule

| Alonday—Friday Schedule            |                                             |                                    |                                                           |                                      |                                                        |                                     |                                            |                                          |                             |
|------------------------------------|---------------------------------------------|------------------------------------|-----------------------------------------------------------|--------------------------------------|----------------------------