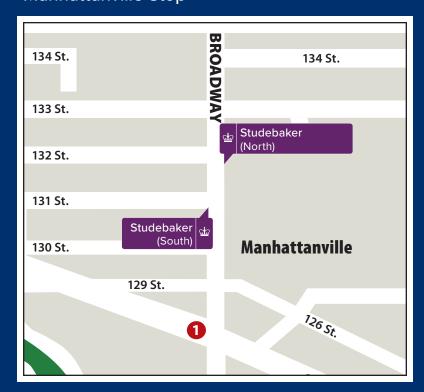

The Lamont-Doherty Shuttle provides riders with stops across Columbia's Lamont-Doherty, CUIMC, Manhattanville, and Morningside campuses, as well as Ft. Lee.

# Effective September 5, 2023

# Lamont-Doherty Stop



# Ft. Lee Stop



6:30 p.m.

7:30 p.m.

# CUIMC Stop



#### Manhattanville Stop



# Morningside Stop



### Monday-Friday Schedule

| Alonday—Friday Schedule            |                                             |                                    |                                                           |                                      |                                                        |                                     |                                            |                                          |                             |
|------------------------------------|---------------------------------------------|------------------------------------|-----------------------------------------------------------|--------------------------------------|--------------------------------------------------------|-------------------------------------