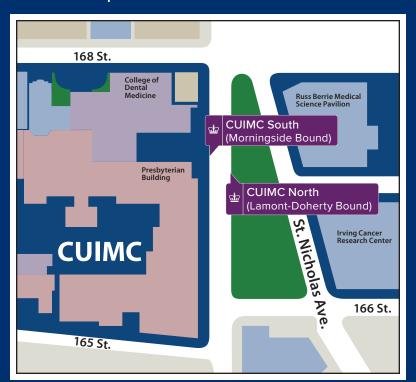

The Lamont-Doherty Shuttle provides riders with stops across Columbia's Lamont-Doherty, CUIMC, Manhattanville, and Morningside campuses, as well as Ft. Lee.

# Effective September 5, 2023

# Lamont-Doherty Stop



# Ft. Lee Stop



6:30 p.m.

7:30 p.m.

# CUIMC Stop



#### Manhattanville Stop



# Morningside Stop



### Monday-Friday Schedule

| Alonday—Friday Schedule            |                                             |                                    |                                                           |                                      |                                                        |                                     |                                            |                                          |                             |
|------------------------------------|---------------------------------------------|------------------------------------|-----------------------------------------------------------|--------------------------------------|--------------------------------------------------------|---------