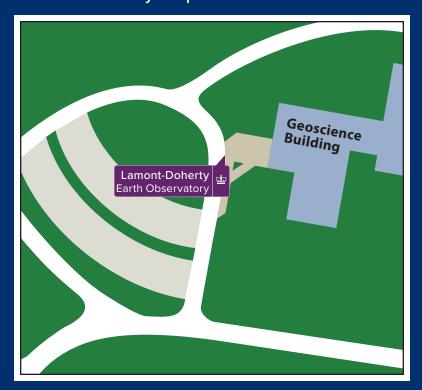

The Lamont-Doherty Shuttle provides riders with stops across Columbia's Lamont-Doherty, CUIMC, Manhattanville, and Morningside campuses, as well as Ft. Lee.

# Effective September 5, 2023

# Lamont-Doherty Stop



# Ft. Lee Stop



6:30 p.m.

7:30 p.m.

# CUIMC Stop



#### Manhattanville Stop



# Morningside Stop



### Monday-Friday Schedule

| Alonday—Friday Schedule            |                                             |                                    |                                                           |                                      |                                                        |                                     |                                            |                                          |                             |
|------------------------------------|---------------------------------------------|------------------------------------|-----------------------------------------------------------|--------------------------------------|----------