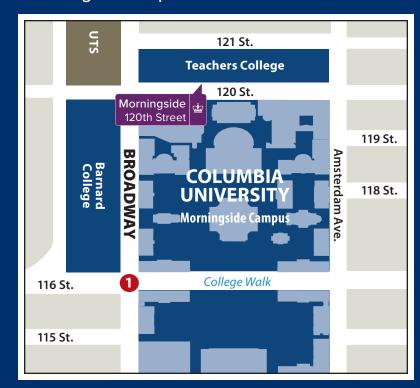

The Lamont-Doherty Shuttle provides riders with stops across Columbia's Lamont-Doherty, CUIMC, Manhattanville, and Morningside campuses, as well as Ft. Lee.

# Effective September 5, 2023

# Lamont-Doherty Stop



# Ft. Lee Stop



6:30 p.m.

7:30 p.m.

# CUIMC Stop



#### Manhattanville Stop



# Morningside Stop



### Monday-Friday Schedule

| Alonday—Friday Schedule            |                                             |                                    |                                                           |                                      |                                                        |                                     |                                            |                                          |                             |
|------------------------------------|---------------------------------------------|------------------------------------|-----------------------------------------------------------|--------------------------------------|--------------------------------------------------------|-------------------------------------|---------------------